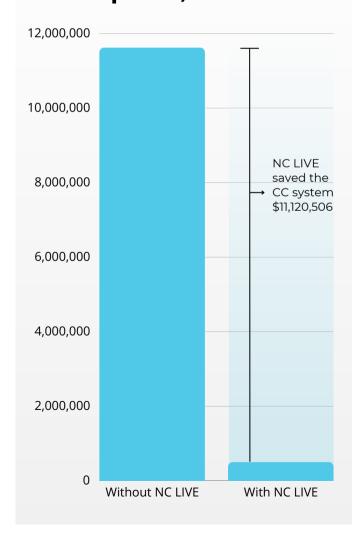

# 2024 INC 2024 LIVE YEAR IN REVIEW

**NC LIVE Saved NC Community Colleges** \$11,120,506

Cost without partnership

\$11,620,506

Cost through NC LIVE

\$500,000