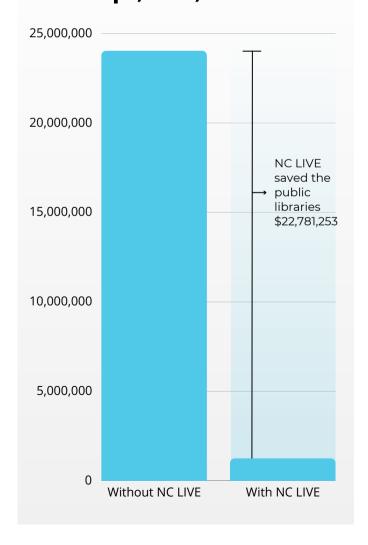

# 2024 LIVE 2024 YEAR IN REVIEW

**NC LIVE Saved Public Libraries** 

\$22,781,253

Cost without partnership

**S24.033.871** 

Cost through NC LIVE

\$1,252,618