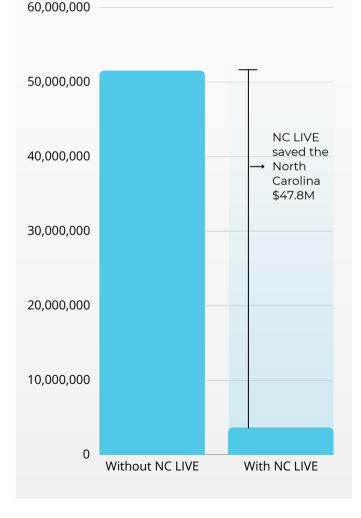

# 2024 INC 2024 LIVE YEAR IN REVIEW

**NC LIVE Saved North Carolinians** \$47,866,626

Cost without partnership

\$51.531.883

Cost through NC LIVE

\$3,665,257