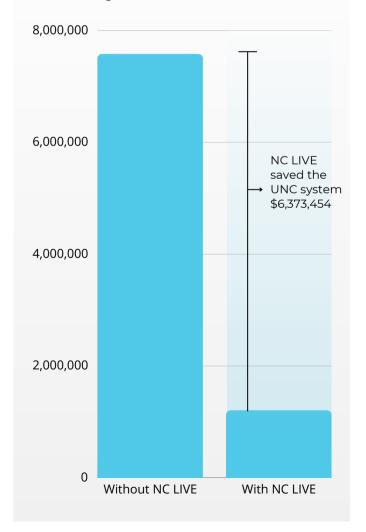

# 2024 LIVE 2024 YEAR IN REVIEW

**NC LIVE Saved UNC System Schools** \$6,373,454

Cost without partnership

\$7,580,749

Cost through NC LIVE

\$1,207,295